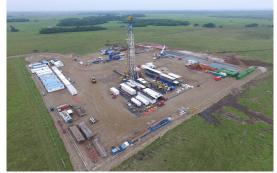

- The Block LLA-71 is surrounded by oil producing wells drilled within the same geological structure and same existing reservoirs.
- The total oil production surrounded the Block LLA-71 is around 18.000 BOPD for a total of 12 vertical wells located less than 2 km from Block LLA-71 limits.
- We drilled 3 exploratory wells in 2016 in Phase 1 with oil finding in 2 wells Kyrios and Abba. The 2 oil wells will produce between 1900 and 1000 BOPD.
- The Block LLA-71 has an area of 15.000 hectares and oil from 18 to 32 API, approximately 1.3 billion OOIP and P2 recoverable reserves estimated in 25millions.
- To drill a well (up to 7000ft) takes 2 weeks, no geological or structural complexity, no overpressures, no gas kicking. It is straight forward drilling operation.
- The Guarimena-Santiago 12 inches oil pipeline is crossing the north of Block LLA-71 with a total transporting capacity of 25.000BOPD.
- Good services and roads, 2 driving hours from the capital of Casanare, Yopal and 30 minutes flight from the capital of Colombia, Bogota.
- No presence of irregular groups in the Block LLA-71 and in the Casanare State.