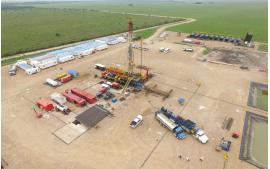

- The Block LLA-71 is surrounded by oil producing wells drilled within the same geological structure and same existing reservoirs.
- The total oil production surrounded the Block LLA-71 is around 18.000 BOPD for a total of 12 vertical wells located less than 2 km from Block LLA-71 limits.
- We drilled 3 exploratory wells in 2016 in Phase 1 with oil finding in 2 wells Kyrios and Abba. The 2 oil wells will produce between 1900 and 1000 BOPD.
- The Block LLA-71 has an area of 15.000 hectares and oil from 18 to 32 API, approximately 1.3 billion OOIP and P2 recoverable reserves estimated in 25millions.
- To drill a well (up to 7000ft) takes 2 weeks, no geological or structural complexity, no overpressures, no gas kicking. It is straight forward drilling operation.
- The Guarimena-Santiago 12 inches oil pipeline is crossing the north of Block LLA-71 with a total transporting capacity of 25.000BOPD.
- Good services and roads, 2 driving hours from the capital of Casanare, Yopal and 30 minutes flight from the capital of Colombia, Bogota.
- No presence of irregular groups in the Block LLA-71 and in the Casanare State.