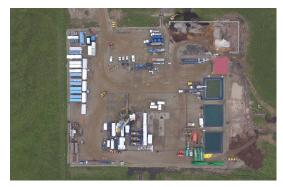

- The Block LLA-71 is surrounded by oil producing wells drilled within the same geological structure and same existing reservoirs.
- The total oil production surrounded the Block LLA-71 is around 18.000 BOPD for a total of 12 vertical wells located less than 2 km from Block LLA-71 limits.
- We drilled 3 exploratory wells in 2016 in Phase 1 with oil finding in 2 wells Kyrios and Abba. The 2 oil wells will produce between 1900 and 1000 BOPD.
- The Block LLA-71 has an area of 15.000 hectares and oil from 18 to 32 API, approximately 1.3 billion OOIP and P2 recoverable reserves estimated in 25millions.
- To drill a well (up to 7000ft) takes 2 weeks, no geological or structural complexity, no overpressures, no gas kicking. It is straight forward drilling operation.
- The Guarimena-Santiago 12 inches oil pipeline is crossing the north of Block LLA-71 with a total transporting capacity of 25.000BOPD.
- Good services and roads, 2 driving hours from the capital of Casanare, Yopal and 30 minutes flight from the capital of Colombia, Bogota.
- No presence of irregular groups in the Block LLA-71 and in the Casanare State.